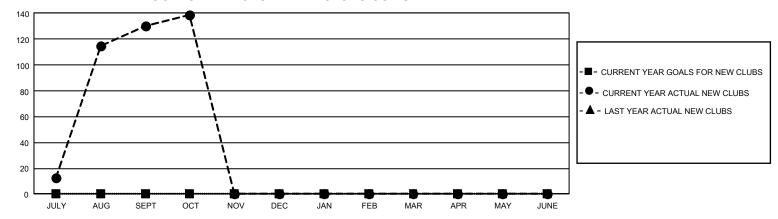

## GMT Constitutional Area 6, Group D

REPORT DOES NOT INCLUDE CLUBS IN UNDISTRICTED AREAS.

| Clubs                 |               |           |               | Members               |                         |                         |                                                    |
|-----------------------|---------------|-----------|---------------|-----------------------|-------------------------|-------------------------|----------------------------------------------------|
| RESULTS FOR 2022-2023 |               |           |               | RESULTS FOR 2022-2023 |                         |                         |                                                    |
| QUARTER               | NEW CLUB GOAL | NEW CLUBS | DROPPED CLUBS | QUARTER ME            | MBER GROWTH NET<br>GOAL | MEMBER GROWTH<br>ACTUAL | DROPPED MEMBERS<br>ACTUAL (including<br>transfers) |
| JULY/AUG/SEPT         | 0             | 130       | 32            | JULY/AUG/SEPT         | 0                       | 4,797                   | 1,641                                              |
| OCT/NOV/DEC           | 0             | 9         | 1             | OCT/NOV/DEC           | 0                       | 610                     | 88                                                 |
| JAN/FEB/MAR           | 0             | 0         | 0             | JAN/FEB/MAR           | 0                       | 0                       | 0                                                  |
| APR/MAY/JUNE          | 0             | 0         | 0             | APR/MAY/JUNE          | 0                       | 0                       | 0                                                  |

## GOALS AND ACTUAL NEW CLUBS CUMULATIVE