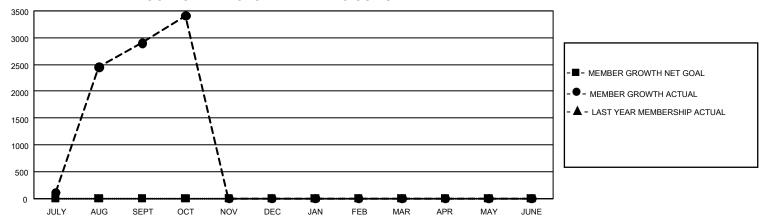

## GMT Constitutional Area 6, Group D

REPORT DOES NOT INCLUDE CLUBS IN UNDISTRICTED AREAS.

| Clubs                 |               |           |               | Members               |                         |                         |                                                    |
|-----------------------|---------------|-----------|---------------|-----------------------|-------------------------|-------------------------|----------------------------------------------------|
| RESULTS FOR 2022-2023 |               |           |               | RESULTS FOR 2022-2023 |                         |                         |                                                    |
| QUARTER               | NEW CLUB GOAL | NEW CLUBS | DROPPED CLUBS | QUARTER ME            | MBER GROWTH NET<br>GOAL | MEMBER GROWTH<br>ACTUAL | DROPPED MEMBERS<br>ACTUAL (including<br>transfers) |
| JULY/AUG/SEPT         | 0             | 130       | 32            | JULY/AUG/SEPT         | 0                       | 4,797                   | 1,641                                              |
| OCT/NOV/DEC           | 0             | 9         | 1             | OCT/NOV/DEC           | 0                       | 610                     | 88                                                 |
| JAN/FEB/MAR           | 0             | 0         | 0             | JAN/FEB/MAR           | 0                       | 0                       | 0                                                  |
| APR/MAY/JUNE          | 0             | 0         | 0             | APR/MAY/JUNE          | 0                       | 0                       | 0                                                  |

## GOALS AND ACTUAL MEMBERS CUMULATIVE

| DROPPED CLUBS: 33 |       | 683 CLUBS OF 2,078 ADDED 1<br>OR MORE NEW MEMBERS | GENDER DISTRIBUTION           |                 |  |
|-------------------|-------|---------------------------------------------------|-------------------------------|-----------------|--|
|                   |       |                                                   | MALE                          | 32,413 (69.65%) |  |
|                   |       |                                                   | FEMALE                        | 14,113 (30.33%) |  |
| DROPPED MEMBERS   |       |                                                   | NON BINARY                    | 0 (0.00%)       |  |
| DECEASED          | 15    |                                                   | PREFER NOT TO ANSWER          | 11 (0.02%)      |  |
| CLUB CANCELLED    | 195   |                                                   | TOTAL FAMILY UNIT MEMBERS 39, |                 |  |
| OTHER             | 1,521 | CLICK HERE FOR                                    | ,                             |                 |  |
| TOTAL             | 1,731 | CUMULATIVE MEMBERSHIP DATA                        | FAMILY MEMBERS PAYING HA      | LF DUES 27,941  |  |